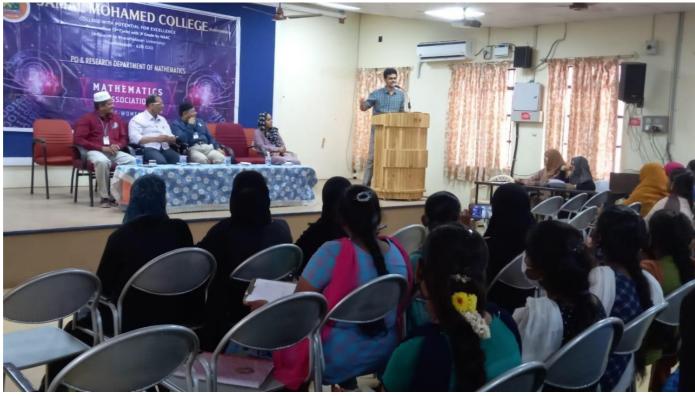

On 15th December, 2021 (Wednesday) @ 3.00 p.m.

Venue: Hussainudeen Hall

In the august presence of

Janab. M. J. Jamal Mohamed Bilal, President

Dr. A. K. KhajaNazeemudeen, Secretary & Correspondent

Hajee. M. J. Jamal Mohamed, Treasurer Dr. K. AbdusSamad, Assistant Secretary

Dr. K. N. Abdul Kader Nihal, Member & Hon. Director

Welcome Address : A. Fauzia Begam, I M.Sc. 'A'

Presidential Address : Dr. S. Ismail Mohideen

Principal & HOD

Introduction Of The Chief Guest : O.M. Rukzanafathima, I M.Sc. 'B'

Special Address : Dr. ELANCHEARAN R.S Ph.D in Mathematics

IIT Madras.

Felicitations

Dr. A. K. KhajaNazeemudeen

Secretary & Correspondent

Dr. k. AbdusSamad

Assistant Secretary

Dr. A. Mohamed Ibraheem

#### Agenda

Date:15/12 /2021 Time: 3:00 p.m

Prayer : Ms. M. Asma, III B.Sc. 'A'

Welcome Address : A. Fauzia Begam, I M.Sc. 'A'

Presidential Address : Hajee Dr. S. Ismail mohideen, Principal & Head of the department

Ms. M. J. HajiraFathima, Director – Women Hostel.

Dr. R. Jahir Hussain, Head of the Department (i/c)

Dr. A. Mohamad Ismayil, Coordinator (Mathematics – SF)

Introduction Of Chief Guest : O.M. Rukzanafathima, I M.Sc. 'B'

Special Lecture : Dr. ELANCHEARAN R.S Ph.D in

Mathematics, IIT Madras.

Vote Of Thanks : V. Gayathri, II M.Sc. 'B'