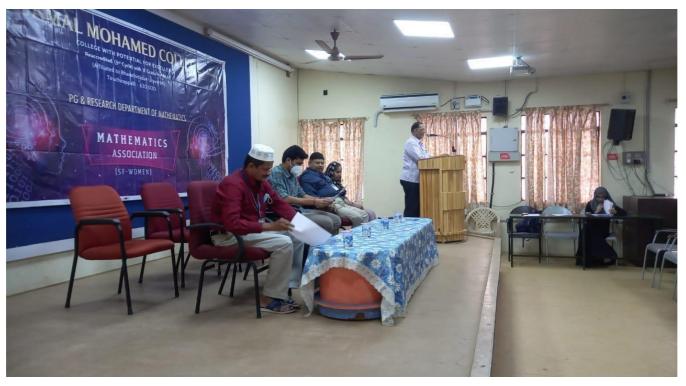

On 15th December, 2021 (Wednesday) @ 3.00 p.m.

Venue: Hussainudeen Hall

In the august presence of

Janab. M. J. Jamal Mohamed Bilal, President

Dr. A. K. KhajaNazeemudeen, Secretary & Correspondent

Hajee. M. J. Jamal Mohamed, Treasurer Dr. K. AbdusSamad, Assistant Secretary

Dr. K. N. Abdul Kader Nihal, Member & Hon. Director

Welcome Address : A. Fauzia Begam, I M.Sc. 'A'

Presidential Address : Dr. S. Ismail Mohideen

Principal & HOD

Introduction Of The Chief Guest : O.M. Rukzanafathima, I M.Sc. 'B'

Special Address : Dr. ELANCHEARAN R.S Ph.D in Mathematics

IIT Madras.

Felicitations

Dr. A. K. KhajaNazeemudeen

Secretary & Correspondent

Dr. k. AbdusSamad

Assistant Secretary

Dr. A. Mohamed Ibraheem

#### Agenda

Date:15/12 /2021 Time: 3:00 p.m

Prayer : Ms. M. Asma, III B.Sc. 'A'

Welcome Address : A. Fauzia Begam, I M.Sc. 'A'

Presidential Address : Hajee Dr. S. Ismail mohideen, Principal & Head of the department

Ms. M. J. HajiraFathima, Director – Women Hostel.

Dr. R. Jahir Hussain, Head of the Department (i/c)

Dr. A. Mohamad Ismayil, Coordinator (Mathematics – SF)

Introduction Of Chief Guest : O.M. Rukzanafathima, I M.Sc. 'B'

Special Lecture : Dr. ELANCHEARAN R.S Ph.D in

Mathematics, IIT Madras.

Vote Of Thanks : V. Gayathri, II M.Sc. 'B'