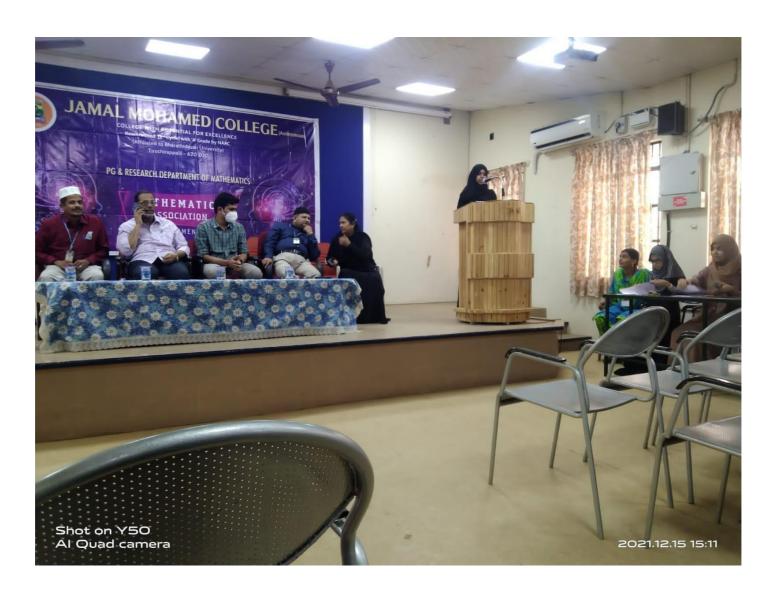

On 15th December, 2021 (Wednesday) @ 3.00 p.m.

Venue: Hussainudeen Hall

In the august presence of

Janab. M. J. Jamal Mohamed Bilal, President

Dr. A. K. KhajaNazeemudeen, Secretary & Correspondent

Hajee. M. J. Jamal Mohamed, Treasurer Dr. K. AbdusSamad, Assistant Secretary

Dr. K. N. Abdul Kader Nihal, Member & Hon. Director

Welcome Address : A. Fauzia Begam, I M.Sc. 'A'

Presidential Address : Dr. S. Ismail Mohideen

Principal & HOD

Introduction Of The Chief Guest : O.M. Rukzanafathima, I M.Sc. 'B'

Special Address : Dr. ELANCHEARAN R.S Ph.D in Mathematics

IIT Madras.

Felicitations

Dr. A. K. KhajaNazeemudeen

Secretary & Correspondent

Dr. k. AbdusSamad

Assistant Secretary

Dr. A. Mohamed Ibraheem

#### Agenda

Date:15/12 /2021 Time: 3:00 p.m

Prayer : Ms. M. Asma, III B.Sc. 'A'

Welcome Address : A. Fauzia Begam, I M.Sc. 'A'

Presidential Address : Hajee Dr. S. Ismail mohideen, Principal & Head of the department

Ms. M. J. HajiraFathima, Director – Women Hostel.

Dr. R. Jahir Hussain, Head of the Department (i/c)

Dr. A. Mohamad Ismayil, Coordinator (Mathematics – SF)

Introduction Of Chief Guest : O.M. Rukzanafathima, I M.Sc. 'B'

Special Lecture : Dr. ELANCHEARAN R.S Ph.D in

Mathematics, IIT Madras.

Vote Of Thanks : V. Gayathri, II M.Sc. 'B'